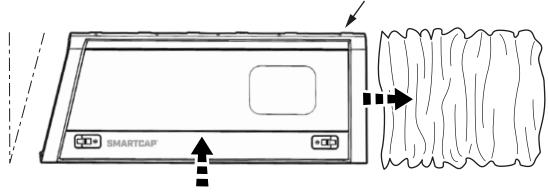

#### STEP 31

WALK AROUND THE TRUCK BED TO MAKE SURE THE D-RUBBER FITMENT IS CORRECT AND THAT THE RUBBER LIP IS FLUSH WITH THE EXTERIOR OF THE TRUCK BED.

WITH A 5MM ALLEN KEY, LOOSELY TIGHTEN THE SMARTCAP RIGHT SIDE PANEL TO THE TOP OF THE TRUCK BED USING M8 BUTTON HEAD BOLT, M8 LOCK WASHER, AND M8 FENDER WASHER AS SHOWN BELOW.