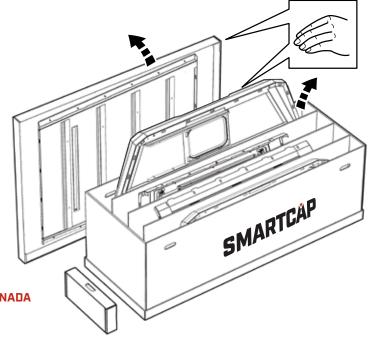

#### STEP 2

PLACE THE ROOF PANEL WHERE YOU PLAN TO ASSEMBLE THE CAP. REMOVE THE LID FROM THE PACKAGING AND PLACE IT NEXT TO THE ROOF PANEL.

USE A 10MM COMBINATION WRENCH TO REMOVE ALL HARDWARE FROM THE ROOF PANEL AND SAVE FOR REUSE.