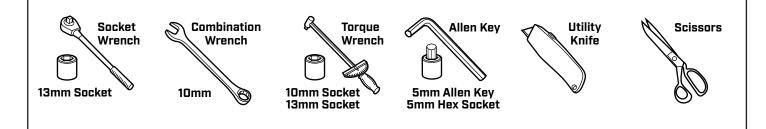

#### **TOOLS REQUIRED**

- \* USE ONLY THE TOOLS RECOMMENDED ABOVE.
- USE ONLY THE HARDWARE PROVIDED IN THIS KIT.
- \* ASSISTANCE WILL BE NEEDED FOR THIS INSTALLATION.
  FOUR PEOPLE ARE RECOMMENDED TO LIFT THE SMARTCAP ONTO THE VEHICLE.
- AVOID PINCHING OR CRUSHING HANDS AND FINGERS.
- INSPECT ALL KIT COMPONENTS FOR DAMAGE BEFORE ASSEMBLY.
- NEVER USE ACETONE OR THINNERS ON PAINTED PARTS.

#### STEP 2

PLACE THE ROOF PANEL WHERE YOU PLAN TO ASSEMBLE THE CAP. REMOVE THE LID FROM THE PACKAGING AND PLACE IT NEXT TO THE ROOF PANEL.

USE A 10MM COMBINATION WRENCH TO REMOVE ALL HARDWARE FROM THE ROOF PANEL AND SAVE FOR REUSE.

#### STEP 31

WALK AROUND THE TRUCK BED TO MAKE SURE THE D-RUBBER FITMENT IS CORRECT AND THAT THE RUBBER LIP IS FLUSH WITH THE EXTERIOR OF THE TRUCK BED.

WITH A 5MM ALLEN KEY, LOOSELY TIGHTEN THE SMARTCAP RIGHT SIDE PANEL TO THE TOP OF THE TRUCK BED USING M8 BUTTON HEAD BOLT, M8 LOCK WASHER, AND M8 FENDER WASHER AS SHOWN BELOW.

# ONCE SMARTCAP IS POSITIONED CORRECTLY, FULLY TIGHTEN LOWER FASTENERS USING A TORQUE WRENCH AND 13MM SOCKET TO 9 FT. LBS (12.2 NEWTON METERS) FULLY TIGHTEN LOWER FASTENERS ON ALL FOUR CORNERS OF

THE VEHICLE.

#### STEP 39

FULLY TIGHTEN THE M8 BUTTON HEAD BOLTS ALONG THE SIDE RAIL ATTACHMENT POINTS OF THE CAP USING A TORQUE WRENCH AND A 5MM HEX KEY BIT TO 4.4 FT. LBS. [6 NEWTON METERS].

REPEAT ON THE OPPOSITE SIDE OF THE VEHICLE.