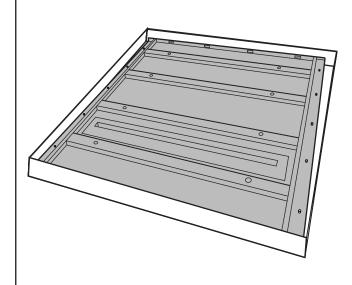

#### STEP 2

PLACE THE ROOF PANEL WHERE YOU PLAN TO ASSEMBLE THE CAP. REMOVE THE LID FROM THE PACKAGING AND PLACE IT NEXT TO THE ROOF PANEL.

USE A 10MM COMBINATION WRENCH TO REMOVE ALL HARDWARE FROM THE ROOF PANEL AND SAVE FOR REUSE.

#### **AIR VENT INDICATES REAR**

LOCATE THE RIGHT PANEL IN THE SMARTCAP PACKAGE AND BRING IT TO YOUR WORK AREA.

SLANTED EDGE INDICATES REAR

**RIGHT PANEL** 

RETRIEVE THE NECESSARY HARDWARE FROM THE FITMENT KIT.