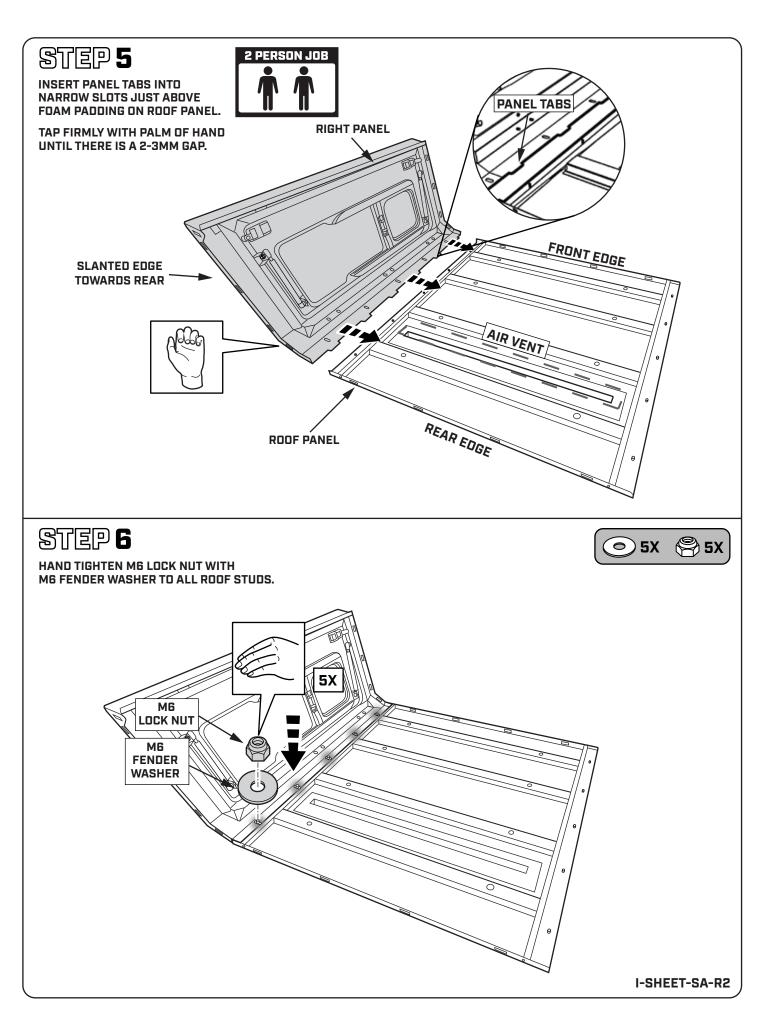

#### **AIR VENT INDICATES REAR**

LOCATE THE RIGHT PANEL IN THE SMARTCAP PACKAGE AND BRING IT TO YOUR WORK AREA.

SLANTED EDGE INDICATES REAR

**RIGHT PANEL** 

RETRIEVE THE NECESSARY HARDWARE FROM THE FITMENT KIT.