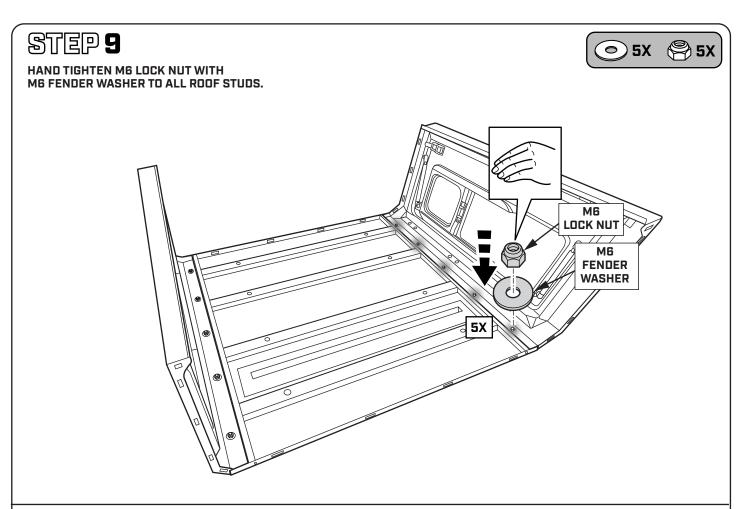

REMOVE ALL FIVE PANELS FROM THEIR PACKAGING AND INSPECT THE PAINTED SURFACES PRIOR TO ASSEMBLY, AS SMARTCAP WILL NOT ACCEPT WARRANTY CLAIMS AFTER ASSEMBLY IS COMPLETED. IF MANUFACTURING IMPERFECTIONS OR SHIPPING DAMAGES ARE FOUND, DO NOT CONTINUE WITH THE ASSEMBLY PROCESS AND CONTACT

SUPPORT.SA@SMARTCAP.COM - REST OF WORLD SUPPORT.NA@SMARTCAP.COM - NORTH AMERICA/CANADA



#### STEP 2

PLACE THE ROOF PANEL WHERE YOU PLAN TO ASSEMBLE THE CAP. REMOVE THE LID FROM THE PACKAGING AND PLACE IT NEXT TO THE ROOF PANEL.







USE A 10MM COMBINATION WRENCH TO REMOVE ALL HARDWARE FROM THE ROOF PANEL AND SAVE FOR REUSE.



#### **AIR VENT INDICATES REAR**





LOCATE THE RIGHT PANEL IN THE SMARTCAP PACKAGE AND BRING IT TO YOUR WORK AREA.





SLANTED EDGE INDICATES REAR



**RIGHT PANEL** 













RETRIEVE THE NECESSARY HARDWARE FROM THE FITMENT KIT.

LOCATE THE FRONT FLANGE IN THE SMARTCAP PACKAGE AND BRING IT TO YOUR WORK AREA.







### **SMARTCAP**<sup>®</sup>



INSTALL HARDWARE ALONG FRONT FLANGE WITH M6 BOLT ON INSIDE.

START WITH ASSEMBLING FASTENER BLOCKS 1-5.

ADJUST LEFT AND RIGHT PANELS TO ALIGN FASTENER BLOCKS 6-15 FOR ASSEMBLY.

HAND TIGHTEN IN THE SEQUENCE SHOWN.





**2 PERSON JOB** 

#### STEP 14

PUSH THE SMARTCAP TO EXPOSE A FEW INCHES OF STYRAFOAM UNDERNEATH THE ROOF PANEL TO PROVIDE SUPPORT FOR THE REAR FLANGE.









**FASTENER BLOCKS 6-15 FOR ASSEMBLY.** HAND TIGHTEN IN THE SEQUENCE SHOWN.









#### **INSTALLATION HARDWARE**

#### **MOUNTING BRACKETS**



#### 25mm x 25mm FOAM SEAL TAPE



1X

#### **PLATE STRIPS**



#### M8 x 20mm BOLT





####