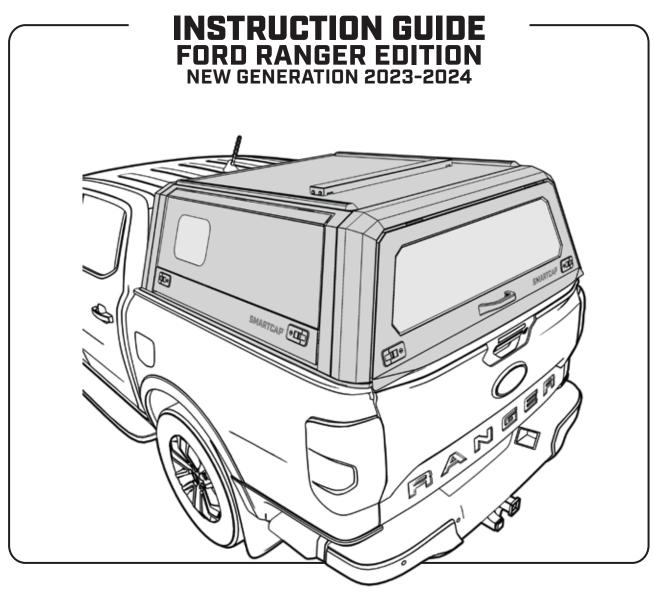

## **V**DISCLAIMER

IT IS A REQUIREMENT FROM FORD THAT ANY 2024 NEXT GEN RANGER WITH ACCESSORIES EXTENDING ABOVE THE BEDRAILS, AND WEIGHING IN EXCESS OF 99LBS, BE FITTED WITH THEIR LOAD BOX REINFORCEMENT BRACKETS (AKA J-BRACES) PRIOR TO INSTALLATION, TO AVOID NEGATIVELY IMPACTING YOUR VEHICLE'S FACTORY WARRANTY. PLEASE CONSULT YOUR OWNER'S MANUAL OR SELLING DEALER FOR MOR INFORMATION.