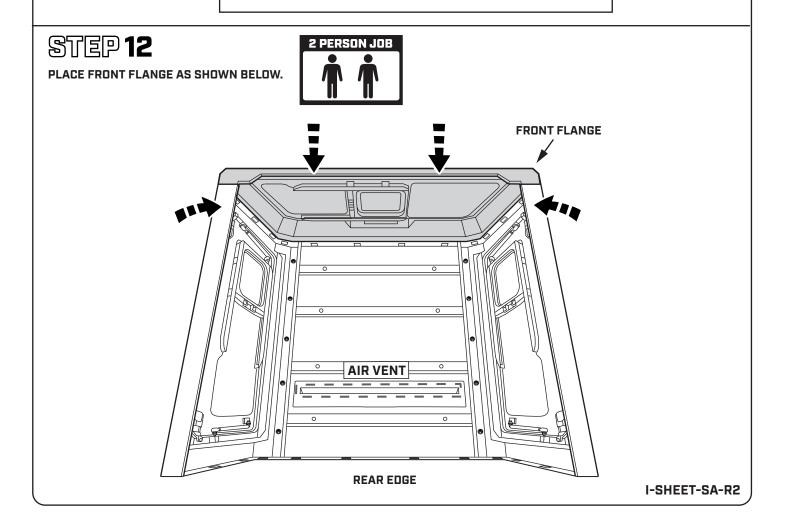

LOCATE THE FRONT FLANGE IN THE SMARTCAP PACKAGE AND BRING IT TO YOUR WORK AREA.

### **SMARTCAP**<sup>®</sup>

INSTALL HARDWARE ALONG FRONT FLANGE WITH M6 BOLT ON INSIDE.

START WITH ASSEMBLING FASTENER BLOCKS 1-5.

ADJUST LEFT AND RIGHT PANELS TO ALIGN FASTENER BLOCKS 6-15 FOR ASSEMBLY.