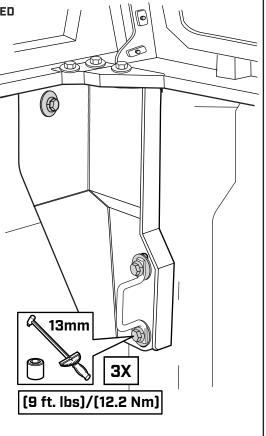

# ONCE SMARTCAP IS POSITIONED CORRECTLY, FULLY TIGHTEN LOWER FASTENERS USING A TORQUE WRENCH AND 13MM SOCKET TO 9 FT. LBS (12.2 NEWTON METERS) FULLY TIGHTEN LOWER FASTENERS ON ALL FOUR CORNERS OF

THE VEHICLE.