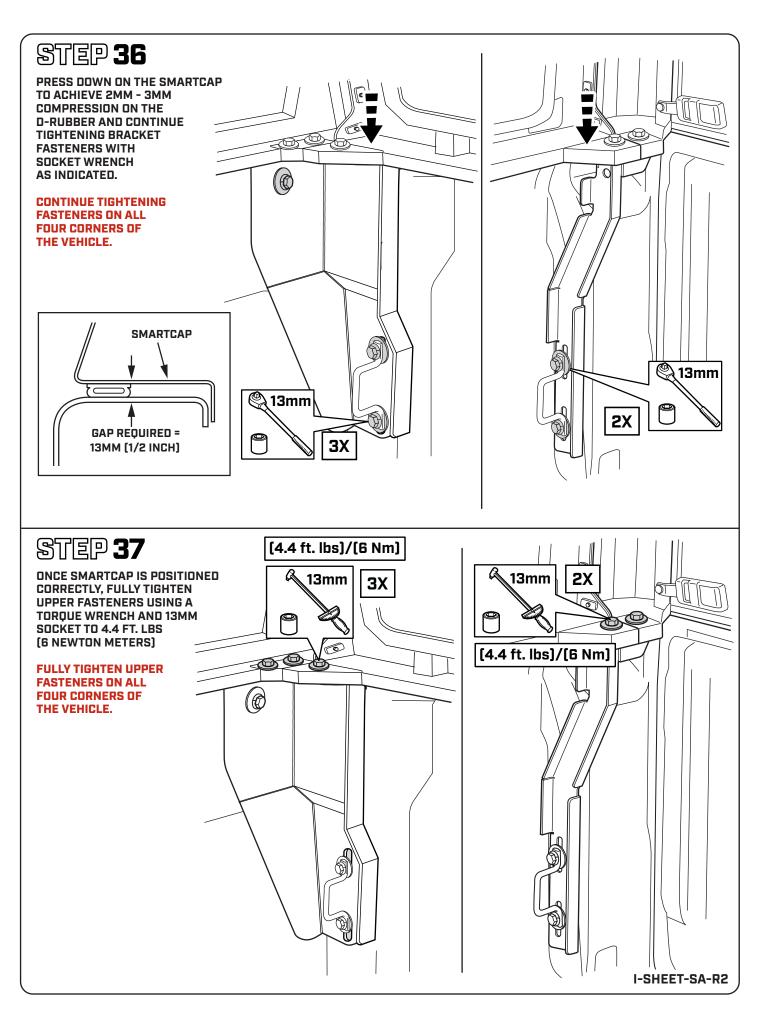

#### STEP 30

CHECK THAT THE SMARTCAP
IS PROPERLY POSITIONED AND
CENTERED ON THE TRUCK BED.

IT'S IMPORTANT THAT THE SMARTCAP IS NOT PUSHED TOO FAR FORWARD, LEAVING A GAP BETWEEN THE SMARTCAP AND THE CAB.

#### STEP 31

WALK AROUND THE TRUCK BED TO MAKE SURE THE D-RUBBER FITMENT IS CORRECT AND THAT THE RUBBER LIP IS FLUSH WITH THE EXTERIOR OF THE TRUCK BED.

WITH A 5MM ALLEN KEY, LOOSELY TIGHTEN THE SMARTCAP RIGHT SIDE PANEL TO THE TOP OF THE TRUCK BED USING M8 BUTTON HEAD BOLT, M8 LOCK WASHER, AND M8 FENDER WASHER AS SHOWN BELOW.

REPEAT ON THE OPPOSITE SIDE OF THE VEHICLE.

# ONCE SMARTCAP IS POSITIONED CORRECTLY, FULLY TIGHTEN LOWER FASTENERS USING A TORQUE WRENCH AND 13MM SOCKET TO 9 FT. LBS (12.2 NEWTON METERS) FULLY TIGHTEN LOWER FASTENERS ON ALL FOUR CORNERS OF

THE VEHICLE.

#### STEP 39

FULLY TIGHTEN THE M8 BUTTON HEAD BOLTS ALONG THE SIDE RAIL ATTACHMENT POINTS OF THE CAP USING A TORQUE WRENCH AND A 5MM HEX KEY BIT TO 4.4 FT. LBS. [6 NEWTON METERS].

REPEAT ON THE OPPOSITE SIDE OF THE VEHICLE.