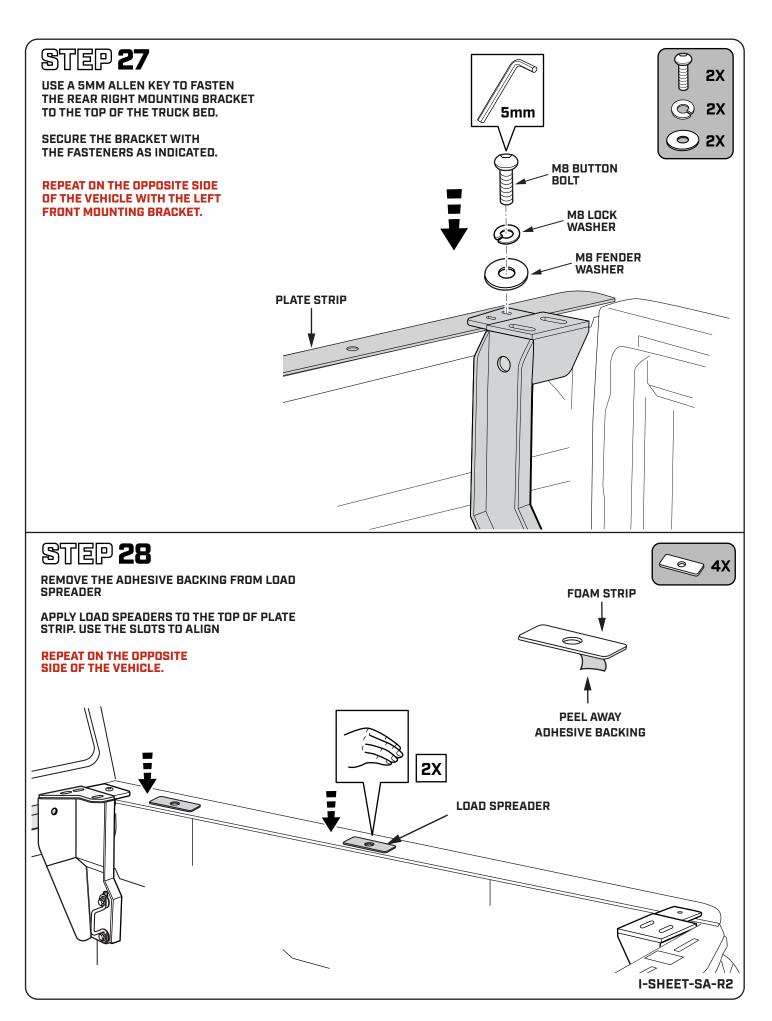

#### STEP 14

PUSH THE SMARTCAP TO EXPOSE A FEW INCHES OF STYRAFOAM UNDERNEATH THE ROOF PANEL TO PROVIDE SUPPORT FOR THE REAR FLANGE.









**FASTENER BLOCKS 6-15 FOR ASSEMBLY.** HAND TIGHTEN IN THE SEQUENCE SHOWN.









#### **INSTALLATION HARDWARE**

#### **MOUNTING BRACKETS**



#### 25mm x 25mm FOAM SEAL TAPE



1X

#### **PLATE STRIPS**



#### M8 x 20mm BOLT





#### M8 LOCK WASHER





## M8 FENDER WASHER



38X

#### M8 x 20mm BUTTON BOLT





#### M8 LOCK NUT





#### LOAD SPREADER



**4X** 

#### **VEHICLE INSTALLATION**



#### **IMPORTANT**

- ▼ ASSISTANCE WILL BE NEEDED FOR THIS INSTALLATION. FOUR PEOPLE ARE RECOMMENDED TO LIFT THE SMARTCAP ONTO THE VEHICLE.
- AVOID PINCHING OR CRUSHING HANDS AND FINGERS.
- READ THROUGH THE ENTIRE PROCEDURE BEFORE STARTING.









USE 4 PEOPLE TO LIFT THE ASSEMBLED SMARTCAP ONTO THE TRUCK BED.

TO AVOID DAMAGE TO THE D-RUBBER, DO NOT SLIDE THE SMARTCAP INTO PLACE.





#### STEP 30

CHECK THAT THE SMARTCAP
IS PROPERLY POSITIONED AND
CENTERED ON THE TRUCK BED.

IT'S IMPORTANT THAT THE SMARTCAP IS NOT PUSHED TOO FAR FORWARD, LEAVING A GAP BETWEEN THE SMARTCAP AND THE CAB.







#### STEP 31

WALK AROUND THE TRUCK BED TO MAKE SURE THE D-RUBBER FITMENT IS CORRECT AND THAT THE RUBBER LIP IS FLUSH WITH THE EXTERIOR OF THE TRUCK BED.





WITH A 5MM ALLEN KEY, LOOSELY TIGHTEN THE SMARTCAP RIGHT SIDE PANEL TO THE TOP OF THE TRUCK BED USING M8 BUTTON HEAD BOLT, M8 LOCK WASHER, AND M8 FENDER WASHER AS SHOWN BELOW.



REPEAT ON THE OPPOSITE SIDE OF THE VEHICLE.









# ONCE SMARTCAP IS POSITIONED CORRECTLY, FULLY TIGHTEN