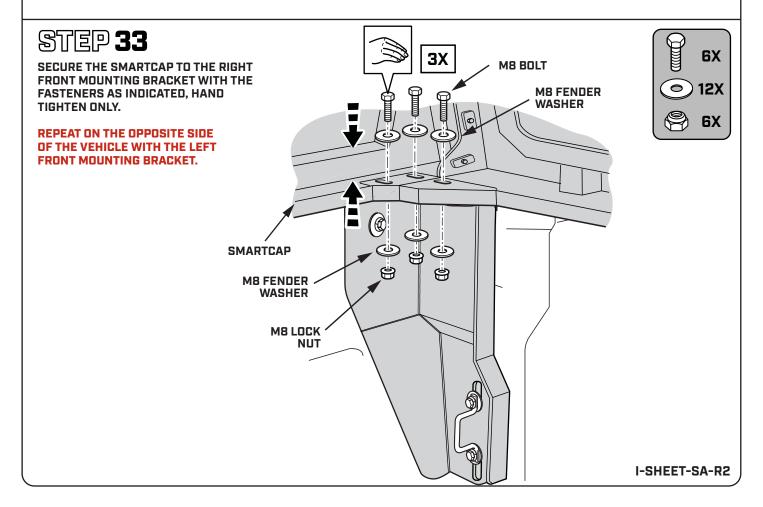

- READ THROUGH THE ENTIRE PROCEDURE BEFORE STARTING.









USE 4 PEOPLE TO LIFT THE ASSEMBLED SMARTCAP ONTO THE TRUCK BED.

TO AVOID DAMAGE TO THE D-RUBBER, DO NOT SLIDE THE SMARTCAP INTO PLACE.





#### STEP 30

CHECK THAT THE SMARTCAP
IS PROPERLY POSITIONED AND
CENTERED ON THE TRUCK BED.

IT'S IMPORTANT THAT THE SMARTCAP IS NOT PUSHED TOO FAR FORWARD, LEAVING A GAP BETWEEN THE SMARTCAP AND THE CAB.







#### STEP 31

WALK AROUND THE TRUCK BED TO MAKE SURE THE D-RUBBER FITMENT IS CORRECT AND THAT THE RUBBER LIP IS FLUSH WITH THE EXTERIOR OF THE TRUCK BED.





WITH A 5MM ALLEN KEY, LOOSELY TIGHTEN THE SMARTCAP RIGHT SIDE PANEL TO THE TOP OF THE TRUCK BED USING M8 BUTTON HEAD BOLT, M8 LOCK WASHER, AND M8 FENDER WASHER AS SHOWN BELOW.



REPEAT ON THE OPPOSITE SIDE OF THE VEHICLE.









# ONCE SMARTCAP IS POSITIONED CORRECTLY, FULLY TIGHTEN LOWER FASTENERS USING A TORQUE WRENCH AND 13MM SOCKET TO 9 FT. LBS (12.2 NEWTON METERS) FULLY TIGHTEN LOWER FASTENERS ON ALL FOUR CORNERS OF

THE VEHICLE.





#### STEP 39

FULLY TIGHTEN THE M8 BUTTON HEAD BOLTS ALONG THE SIDE RAIL ATTACHMENT POINTS OF THE CAP USING A TORQUE WRENCH AND A 5MM HEX KEY BIT TO 4.4 FT. LBS. [6 NEWTON METERS].

REPEAT ON THE OPPOSITE SIDE OF THE VEHICLE.



## **SMARTCAP**<sup>®</sup>

THANKS FOR YOUR PURCHASE. PLEASE LET US KNOW IF YOU HAVE ANY QUESTIONS.

#### SMARTCAP.COM

SUPPORT.SA@SMARTCAP.COM - REST OF WORLD SUPPORT.NA@SMARTCAP.COM - NORTH AMERICA/CANADA