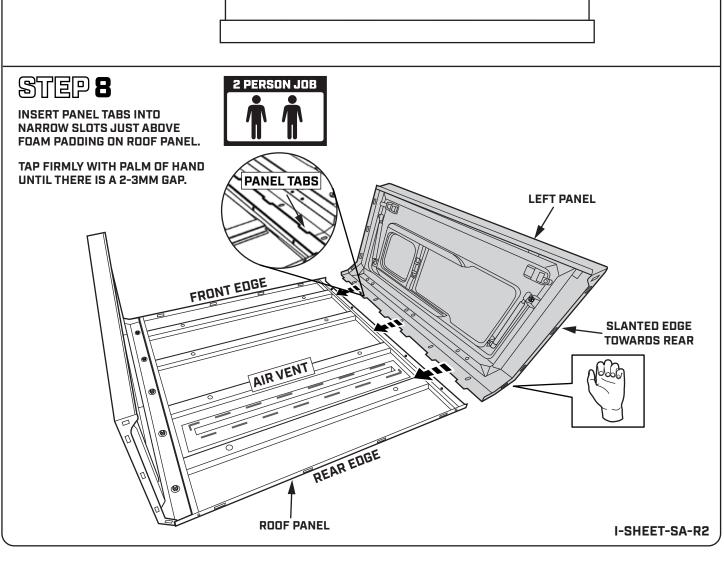

#### **AIR VENT INDICATES REAR**

LOCATE THE RIGHT PANEL IN THE SMARTCAP PACKAGE AND BRING IT TO YOUR WORK AREA.

SLANTED EDGE INDICATES REAR

**RIGHT PANEL** 

RETRIEVE THE NECESSARY HARDWARE FROM THE FITMENT KIT.