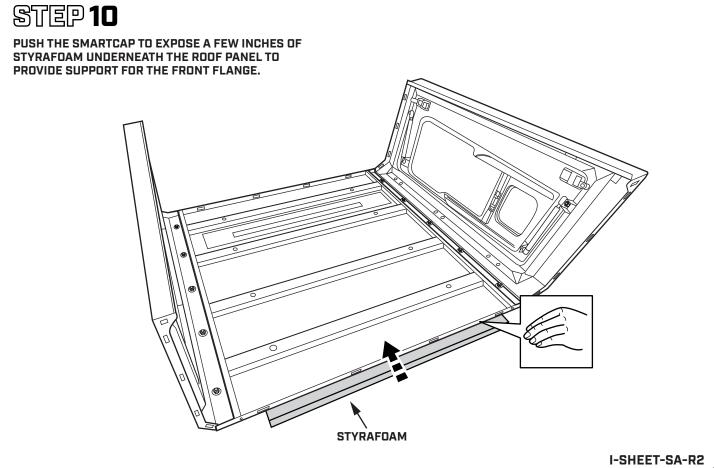

#### STEP 14

PUSH THE SMARTCAP TO EXPOSE A FEW INCHES OF STYRAFOAM UNDERNEATH THE ROOF PANEL TO PROVIDE SUPPORT FOR THE REAR FLANGE.

**FASTENER BLOCKS 6-15 FOR ASSEMBLY.** HAND TIGHTEN IN THE SEQUENCE SHOWN.