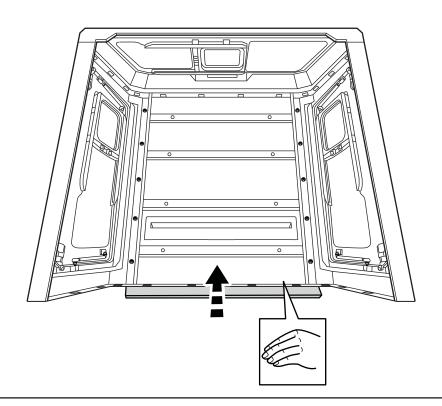

#### STEP 14

PUSH THE SMARTCAP TO EXPOSE A FEW INCHES OF STYRAFOAM UNDERNEATH THE ROOF PANEL TO PROVIDE SUPPORT FOR THE REAR FLANGE.

**FASTENER BLOCKS 6-15 FOR ASSEMBLY.** HAND TIGHTEN IN THE SEQUENCE SHOWN.