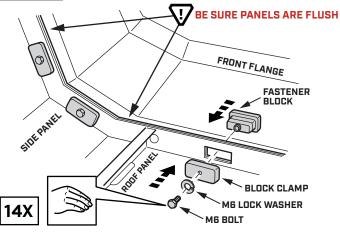

### **SMARTCAP**<sup>®</sup>

INSTALL HARDWARE ALONG FRONT FLANGE WITH M6 BOLT ON INSIDE.

START WITH ASSEMBLING FASTENER BLOCKS 1-5.

ADJUST LEFT AND RIGHT PANELS TO ALIGN FASTENER BLOCKS 6-15 FOR ASSEMBLY.

HAND TIGHTEN IN THE SEQUENCE SHOWN.

**2 PERSON JOB** 