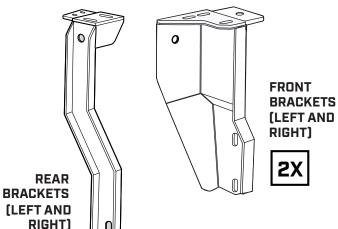

E AND BRING IT TO YOUR WORK AREA.





SLANTED EDGE INDICATES REAR



**RIGHT PANEL** 













RETRIEVE THE NECESSARY HARDWARE FROM THE FITMENT KIT.

LOCATE THE FRONT FLANGE IN THE SMARTCAP PACKAGE AND BRING IT TO YOUR WORK AREA.







### **SMARTCAP**<sup>®</sup>



INSTALL HARDWARE ALONG FRONT FLANGE WITH M6 BOLT ON INSIDE.

START WITH ASSEMBLING FASTENER BLOCKS 1-5.

ADJUST LEFT AND RIGHT PANELS TO ALIGN FASTENER BLOCKS 6-15 FOR ASSEMBLY.

HAND TIGHTEN IN THE SEQUENCE SHOWN.





**2 PERSON JOB** 

#### STEP 14

PUSH THE SMARTCAP TO EXPOSE A FEW INCHES OF STYRAFOAM UNDERNEATH THE ROOF PANEL TO PROVIDE SUPPORT FOR THE REAR FLANGE.









**FASTENER BLOCKS 6-15 FOR ASSEMBLY.** HAND TIGHTEN IN THE SEQUENCE SHOWN.









#### **INSTALLATION HARDWARE**

#### **MOUNTING BRACKETS**



#### 25mm x 25mm FOAM SEAL TAPE



1X

#### **PLATE STRIPS**



#### M8 x 20mm BOLT





#### M8 LOCK WASHER





## M8 FENDER WASHER



38X

#### M8 x 20mm BUTTON BOLT





#### M8 LOCK NUT





#### LOAD SPREADER



**4X** 

#### **VEHICLE INSTALLATION**



#### **IMPORTANT**

- ▼ ASSISTANCE WILL BE NEEDED FOR THIS INSTALLATION. FOUR PEOPLE ARE RECOMMENDED TO LIFT THE SMARTCAP ONTO THE VEHICLE.
- AVOID PINCHING OR CRUSHING HANDS AND FINGERS.
- READ THROUGH THE ENTIRE PROCEDURE BEFORE STARTING.









USE 4 PEOPLE TO LIFT THE ASSEMBLED SMARTCAP ONTO THE TRUCK BED.

TO AVOID DAMAGE TO THE D-RUBBER, DO NOT SLIDE THE SMARTCAP INTO PLACE.





#### STEP 30

CHECK THAT THE SMARTCAP
IS PROPERLY POSITIONED AND
CENTERED ON THE TRUCK BED.

IT'S IMPORTANT THAT THE SMARTCAP IS NOT PUSHED TOO FAR