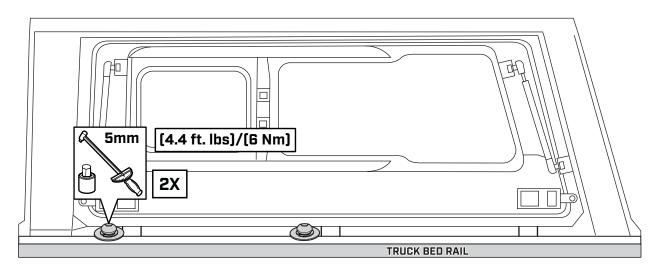

#### STEP 39

FULLY TIGHTEN THE M8 BUTTON HEAD BOLTS ALONG THE SIDE RAIL ATTACHMENT POINTS OF THE CAP USING A TORQUE WRENCH AND A 5MM HEX KEY BIT TO 4.4 FT. LBS. [6 NEWTON METERS].

REPEAT ON THE OPPOSITE SIDE OF THE VEHICLE.