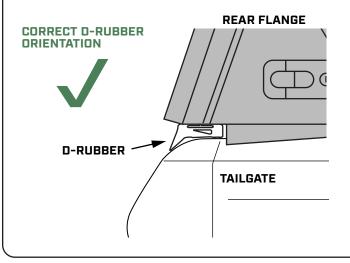

#### STEP 31

WALK AROUND THE TRUCK BED TO MAKE SURE THE D-RUBBER FITMENT IS CORRECT AND THAT THE RUBBER LIP IS FLUSH WITH THE EXTERIOR OF THE TRUCK BED.

WITH A 5MM ALLEN KEY, LOOSELY TIGHTEN THE SMARTCAP RIGHT SIDE PANEL TO THE TOP OF THE TRUCK BED USING M8 BUTTON HEAD BOLT, M8 LOCK WASHER, AND M8 FENDER WASHER AS SHOWN BELOW.