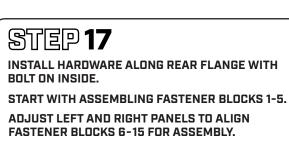

### **SMARTCAP**<sup>®</sup>

INSTALL HARDWARE ALONG FRONT FLANGE WITH M6 BOLT ON INSIDE.

START WITH ASSEMBLING FASTENER BLOCKS 1-5.

ADJUST LEFT AND RIGHT PANELS TO ALIGN FASTENER BLOCKS 6-15 FOR ASSEMBLY.

HAND TIGHTEN IN THE SEQUENCE SHOWN.

**2 PERSON JOB** 