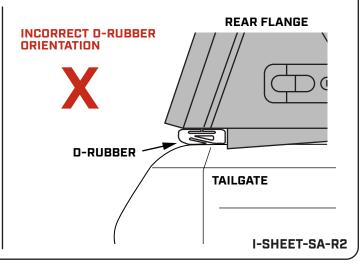

#### STEP 31

WALK AROUND THE TRUCK BED TO MAKE SURE THE D-RUBBER FITMENT IS CORRECT AND THAT THE RUBBER LIP IS FLUSH WITH THE EXTERIOR OF THE TRUCK BED.

WITH A 5MM ALLEN KEY, LOOSELY TIGHTEN THE SMARTCAP RIGHT SIDE PANEL TO THE TOP OF THE TRUCK BED USING M8 BUTTON HEAD BOLT, M8 LOCK WASHER, AND M8 FENDER WASHER AS SHOWN BELOW.