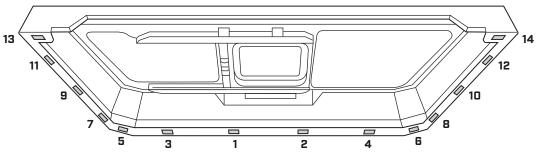

### **SMARTCAP**<sup>®</sup>

INSTALL HARDWARE ALONG FRONT FLANGE WITH M6 BOLT ON INSIDE.

START WITH ASSEMBLING FASTENER BLOCKS 1-5.

ADJUST LEFT AND RIGHT PANELS TO ALIGN FASTENER BLOCKS 6-15 FOR ASSEMBLY.

HAND TIGHTEN IN THE SEQUENCE SHOWN.

**2 PERSON JOB** 