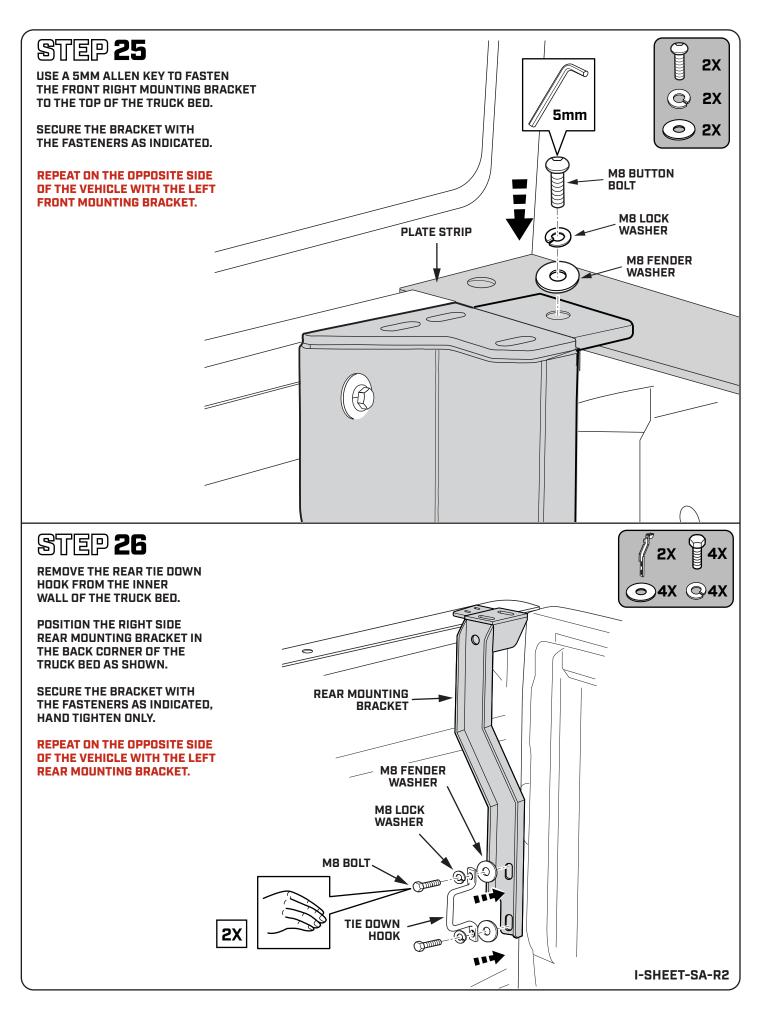

#### **MOUNTING BRACKETS**

#### M8 x 20mm BOLT

#### M8 LOCK WASHER

## M8 FENDER WASHER

38X

#### M8 x 20mm BUTTON BOLT

#### M8 LOCK NUT