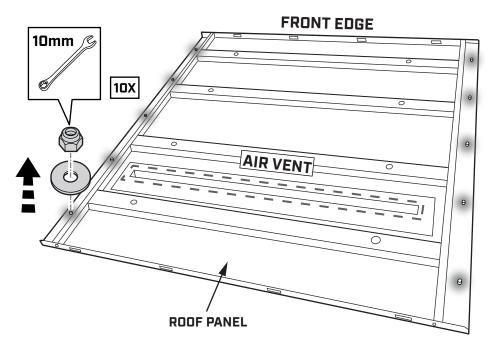

#### STEP 2

PLACE THE ROOF PANEL WHERE YOU PLAN TO ASSEMBLE THE CAP. REMOVE THE LID FROM THE PACKAGING AND PLACE IT NEXT TO THE ROOF PANEL.

USE A 10MM COMBINATION WRENCH TO REMOVE ALL HARDWARE FROM THE ROOF PANEL AND SAVE FOR REUSE.

10X

M6 LOCK NUT

10X