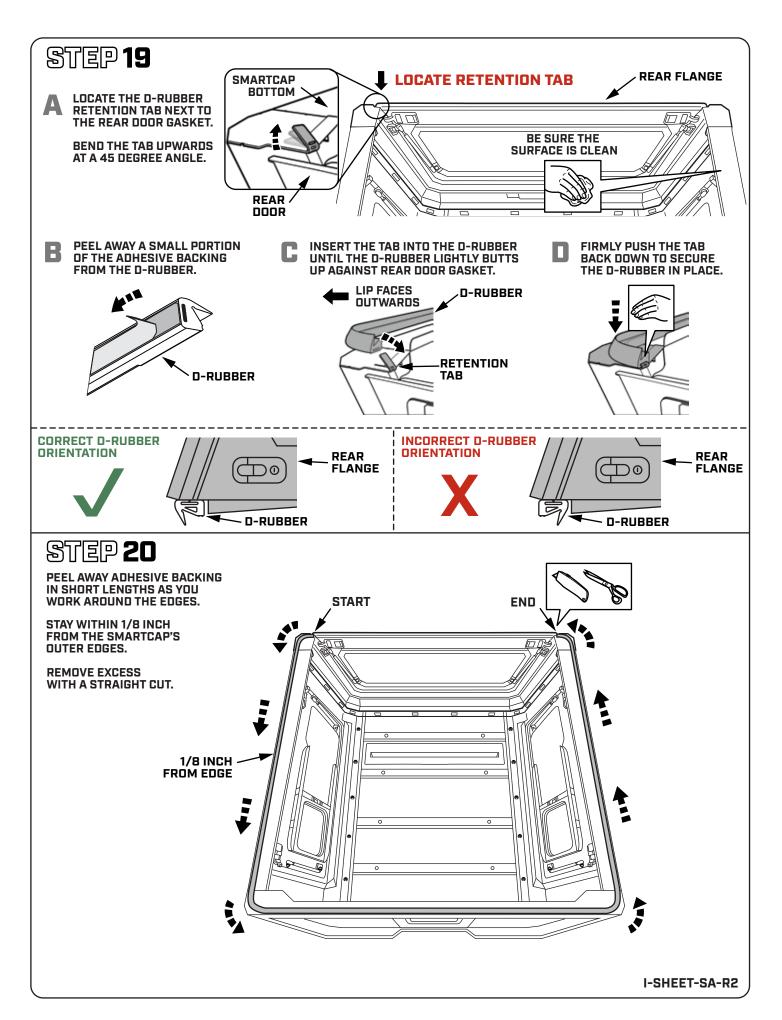

USE 4 PEOPLE TO LIFT THE ASSEMBLED SMARTCAP ONTO THE TRUCK BED.

TO AVOID DAMAGE TO THE D-RUBBER, DO NOT SLIDE THE SMARTCAP INTO PLACE.

#### STEP 30

CHECK THAT THE SMARTCAP
IS PROPERLY POSITIONED AND
CENTERED ON THE TRUCK BED.

IT'S IMPORTANT THAT THE SMARTCAP IS NOT PUSHED TOO FAR FORWARD, LEAVING A GAP BETWEEN THE SMARTCAP AND THE CAB.

#### STEP 31

WALK AROUND THE TRUCK BED TO MAKE SURE THE D-RUBBER FITMENT IS CORRECT AND THAT THE RUBBER LIP IS FLUSH WITH THE EXTERIOR OF THE TRUCK BED.

WITH A 5MM ALLEN KEY, LOOSELY TIGHTEN THE SMARTCAP RIGHT SIDE PANEL TO THE TOP OF THE TRUCK BED USING M8 BUTTON HEAD BOLT, M8 LOCK WASHER, AND M8 FENDER WASHER AS SHOWN BELOW.

REPEAT ON THE OPPOSITE SIDE OF THE VEHICLE.