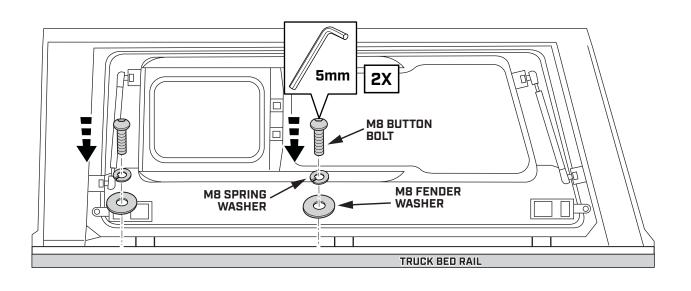

#### STEP 31

WALK AROUND THE TRUCK BED TO MAKE SURE THE D-RUBBER FITMENT IS CORRECT AND THAT THE RUBBER LIP IS FLUSH WITH THE EXTERIOR OF THE TRUCK BED.

WITH A 5MM ALLEN KEY, LOOSELY TIGHTEN THE SMARTCAP RIGHT SIDE PANEL TO THE TOP OF THE TRUCK BED USING M8 BUTTON HEAD BOLT, M8 LOCK WASHER, AND M8 FENDER WASHER AS SHOWN BELOW.

REPEAT ON THE OPPOSITE SIDE OF THE VEHICLE.