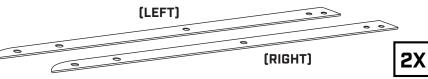

AR



**RIGHT PANEL** 













RETRIEVE THE NECESSARY HARDWARE FROM THE FITMENT KIT.

LOCATE THE FRONT FLANGE IN THE SMARTCAP PACKAGE AND BRING IT TO YOUR WORK AREA.







### **SMARTCAP**<sup>®</sup>



INSTALL HARDWARE ALONG FRONT FLANGE WITH M6 BOLT ON INSIDE.

START WITH ASSEMBLING FASTENER BLOCKS 1-5.

ADJUST LEFT AND RIGHT PANELS TO ALIGN FASTENER BLOCKS 6-15 FOR ASSEMBLY.

HAND TIGHTEN IN THE SEQUENCE SHOWN.





**2 PERSON JOB** 

#### STEP 14

PUSH THE SMARTCAP TO EXPOSE A FEW INCHES OF STYRAFOAM UNDERNEATH THE ROOF PANEL TO PROVIDE SUPPORT FOR THE REAR FLANGE.









**FASTENER BLOCKS 6-15 FOR ASSEMBLY.** HAND TIGHTEN IN THE SEQUENCE SHOWN.









#### **INSTALLATION HARDWARE**

#### **MOUNTING BRACKETS**



#### 25mm x 25mm FOAM SEAL TAPE



1X

#### **PLATE STRIPS**



#### M8 x 20mm BOLT





#### M8 LOCK WASHER





## M8 FENDER WASHER



38X

#### M8 x 20mm BUTTON BOLT





#### M8 LOCK NUT





#### LOAD SPREADER



**4X** 

#### **VEHICLE INSTALLATION**



#### **IMPORTANT**

- ▼ ASSISTANCE WILL BE NEEDED FOR THIS INSTALLATION. FOUR PEOPLE ARE RECOMMENDED TO LIFT THE SMARTCAP ONTO THE VEHICLE.
- AVOID PINCHING OR CRUSHING HANDS AND FINGERS.
- READ THROUGH THE ENTIRE PROCEDURE BEFORE STARTING.









USE 4 PEOPLE TO LIFT THE ASSEMBLED SMARTCAP ONTO THE TRUCK BED.

TO AVOID DAMAGE TO THE D-RUBBER, DO NOT SLIDE THE SMARTCAP INTO PLACE.





#### STEP 30

CHECK THAT THE SMARTCAP
IS PROPERLY POSITIONED AND
CENTERED ON THE TRUCK BED.

IT'S IMPORTANT THAT THE SMARTCAP IS NOT PUSHED TOO FAR FORWARD, LEAVING A GAP BETWEEN THE SMARTCAP AND THE CAB.