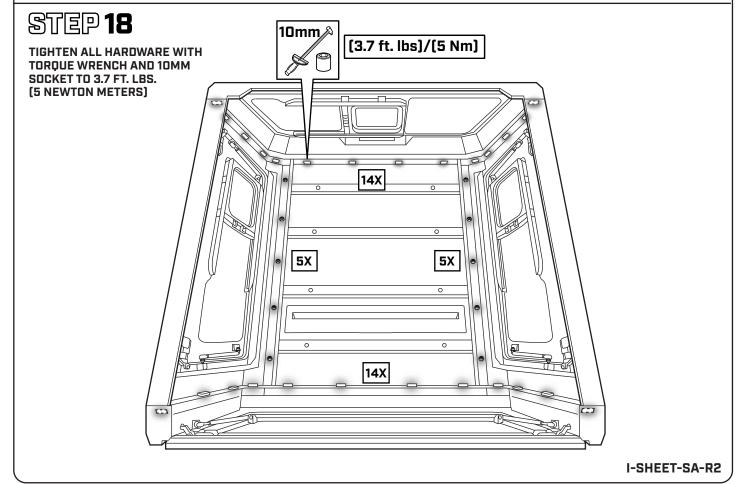

ICATES REAR**





LOCATE THE RIGHT PANEL IN THE SMARTCAP PACKAGE AND BRING IT TO YOUR WORK AREA.





SLANTED EDGE INDICATES REAR



**RIGHT PANEL** 













RETRIEVE THE NECESSARY HARDWARE FROM THE FITMENT KIT.

LOCATE THE FRONT FLANGE IN THE SMARTCAP PACKAGE AND BRING IT TO YOUR WORK AREA.







### **SMARTCAP**<sup>®</sup>



INSTALL HARDWARE ALONG FRONT FLANGE WITH M6 BOLT ON INSIDE.

START WITH ASSEMBLING FASTENER BLOCKS 1-5.

ADJUST LEFT AND RIGHT PANELS TO ALIGN FASTENER BLOCKS 6-15 FOR ASSEMBLY.

HAND TIGHTEN IN THE SEQUENCE SHOWN.





**2 PERSON JOB** 

#### STEP 14

PUSH THE SMARTCAP TO EXPOSE A FEW INCHES OF STYRAFOAM UNDERNEATH THE ROOF PANEL TO PROVIDE SUPPORT FOR THE REAR FLANGE.









**FASTENER BLOCKS 6-15 FOR ASSEMBLY.** HAND TIGHTEN IN THE SEQUENCE SHOWN.









#### **INSTALLATION HARDWARE**

#### **MOUNTING BRACKETS**



#### 25mm x 25mm FOAM SEAL TAPE



1X

#### **PLATE STRIPS**



#### M8 x 20mm BOLT





#### M8 LOCK WASHER





## M8 FENDER WASHER



38X

#### M8 x 20mm BUTTON BOLT





#### M8 LOCK NUT





#### LOAD SPREADER



**4X** 

#### **VEHICLE INSTALLATION**



#### **IMPORTANT**

- ▼ ASSISTANCE WILL BE NEEDED FOR THIS INSTALLATION. FOUR PEOPLE ARE RECOMMENDED TO LIFT THE SMARTCAP ONTO THE VEHICLE.
- AVOID PINCHING OR CRUSHING HANDS AND FINGERS.
- READ THROUGH THE ENTIRE PROCEDURE BEFORE STARTING.









USE 4 PEOPLE TO LIFT THE ASSEMBLED SMARTCAP ONTO THE TRUCK BED.

TO AVOID DAMAGE TO THE D-RUBBER, DO NOT SLIDE THE SMARTCAP INTO PLACE.





#### STEP 30

CHECK THAT THE SMARTCAP
IS PROPERLY POSITIONED AND
CENTERED ON THE TR