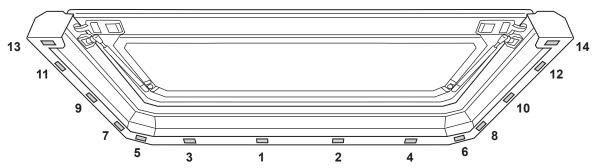

### **SMARTCAP**<sup>®</sup>

INSTALL HARDWARE ALONG FRONT FLANGE WITH M6 BOLT ON INSIDE.

START WITH ASSEMBLING FASTENER BLOCKS 1-5.

ADJUST LEFT AND RIGHT PANELS TO ALIGN FASTENER BLOCKS 6-15 FOR ASSEMBLY.

HAND TIGHTEN IN THE SEQUENCE SHOWN.

**2 PERSON JOB** 

#### STEP 14

PUSH THE SMARTCAP TO EXPOSE A FEW INCHES OF STYRAFOAM UNDERNEATH THE ROOF PANEL TO PROVIDE SUPPORT FOR THE REAR FLANGE.

**FASTENER BLOCKS 6-15 FOR ASSEMBLY.** HAND TIGHTEN IN THE SEQUENCE SHOWN.