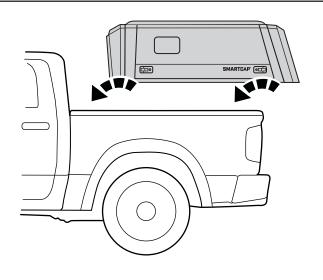

USE 4 PEOPLE TO LIFT THE ASSEMBLED SMARTCAP ONTO THE TRUCK BED.

TO AVOID DAMAGE TO THE D-RUBBER, DO NOT SLIDE THE SMARTCAP INTO PLACE.