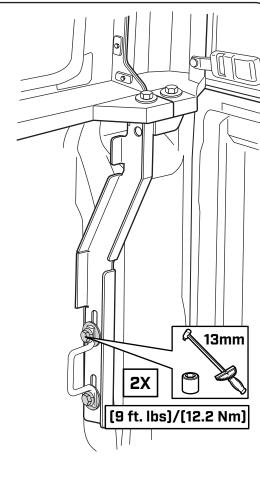

# ONCE SMARTCAP IS POSITIONED CORRECTLY, FULLY TIGHTEN LOWER FASTENERS USING A TORQUE WRENCH AND 13MM SOCKET TO 9 FT. LBS (12.2 NEWTON METERS) FULLY TIGHTEN LOWER FASTENERS ON ALL FOUR CORNERS OF

THE VEHICLE.