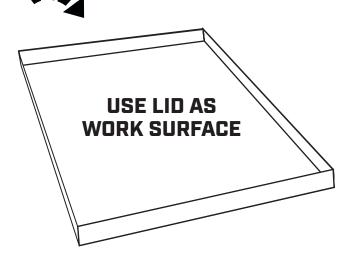

#### STEP 2

PLACE THE ROOF PANEL WHERE YOU PLAN TO ASSEMBLE THE CAP. REMOVE THE LID FROM THE PACKAGING AND PLACE IT NEXT TO THE ROOF PANEL.

USE A 10MM COMBINATION WRENCH TO REMOVE ALL HARDWARE FROM THE ROOF PANEL AND SAVE FOR REUSE.