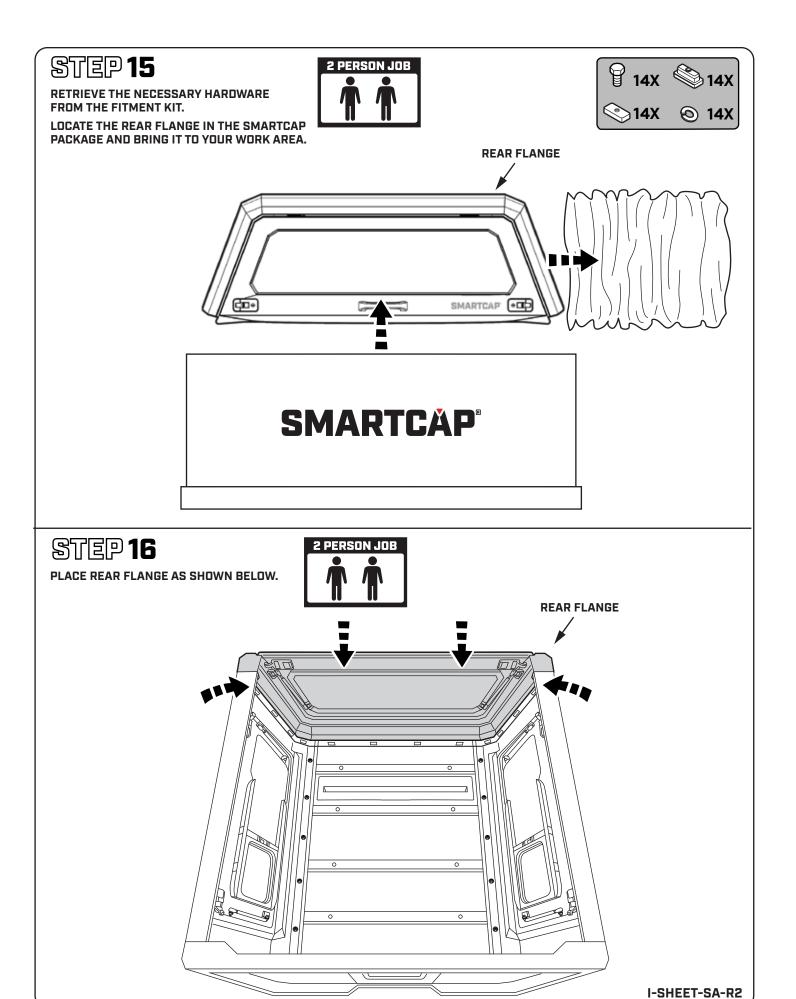

TO REMOVE ALL HARDWARE FROM THE ROOF PANEL AND SAVE FOR REUSE.



#### **AIR VENT INDICATES REAR**





LOCATE THE RIGHT PANEL IN THE SMARTCAP PACKAGE AND BRING IT TO YOUR WORK AREA.





SLANTED EDGE INDICATES REAR



**RIGHT PANEL** 













RETRIEVE THE NECESSARY HARDWARE FROM THE FITMENT KIT.

LOCATE THE FRONT FLANGE IN THE SMARTCAP PACKAGE AND BRING IT TO YOUR WORK AREA.







### **SMARTCAP**<sup>®</sup>



INSTALL HARDWARE ALONG FRONT FLANGE WITH M6 BOLT ON INSIDE.

START WITH ASSEMBLING FASTENER BLOCKS 1-5.

ADJUST LEFT AND RIGHT PANELS TO ALIGN FASTENER BLOCKS 6-15 FOR ASSEMBLY.

HAND TIGHTEN IN THE SEQUENCE SHOWN.





**2 PERSON JOB** 

#### STEP 14

PUSH THE SMARTCAP TO EXPOSE A FEW INCHES OF STYRAFOAM UNDERNEATH THE ROOF PANEL TO PROVIDE SUPPORT FOR THE REAR FLANGE.









**FASTENER BLOCKS 6-15 FOR ASSEMBLY.** HAND TIGHTEN IN THE SEQUENCE SHOWN.









#### **INSTALLATION HARDWARE**

#### **MOUNTING BRACKETS**



#### 25mm x 25mm FOAM SEAL TAPE



1X

#### **PLATE STRIPS**



#### M8 x 20mm BOLT





#### M8 LOCK WASHER





## M8 FENDER WASHER



38X

#### M8 x 20mm BUTTON BOLT





#### M8 LOCK NUT





#### LOAD SPREADER



**4X** 

#### **VEHICLE INSTALLATION**



#### **IMPORTANT**

- ▼ ASSISTANCE WILL BE NEEDED FOR THIS INSTALLATION. FOUR PEOPLE ARE RECOMMENDED TO LIFT THE SMARTCAP ONTO THE VEHICLE.
- AVOID PINCHING OR CRUSHING HANDS AND FINGERS.
- READ THROUGH THE ENTIRE PROCEDURE BEFORE STARTING.









USE 4 PEOPLE TO LIFT THE ASSEMBLED SMARTCAP ONTO THE TRUCK BED.

TO AVOID DAMAGE TO THE D-RUBBER, DO NOT SLIDE THE SMARTCAP INTO PLACE.