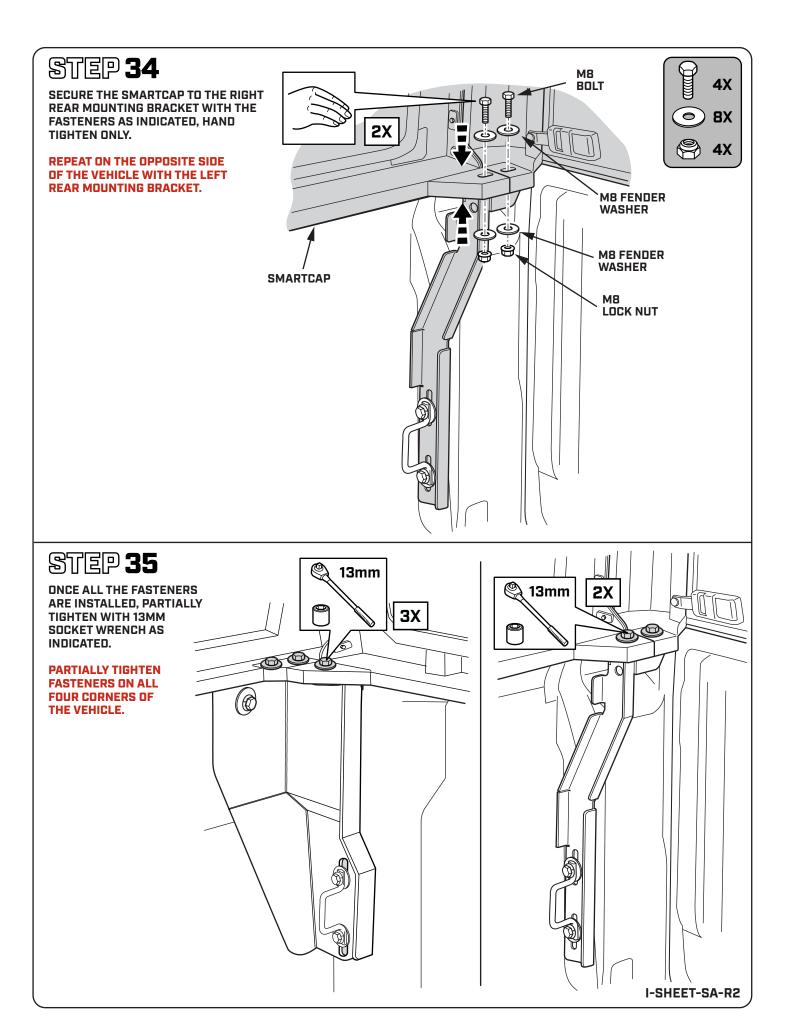

# ONCE SMARTCAP IS POSITIONED CORRECTLY, FULLY TIGHTEN LOWER FASTENERS USING A TORQUE WRENCH AND 13MM SOCKET TO 9 FT. LBS (12.2 NEWTON METERS) FULLY TIGHTEN LOWER FASTENERS ON ALL FOUR CORNERS OF

THE VEHICLE.