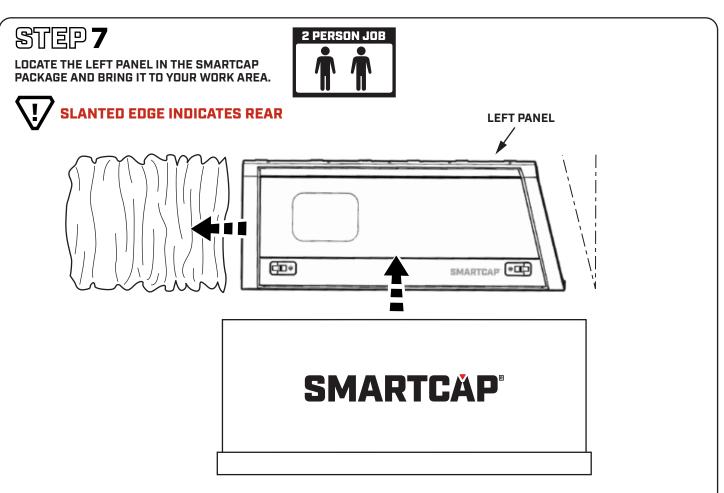

#### **AIR VENT INDICATES REAR**

LOCATE THE RIGHT PANEL IN THE SMARTCAP PACKAGE AND BRING IT TO YOUR WORK AREA.

SLANTED EDGE INDICATES REAR

**RIGHT PANEL** 

RETRIEVE THE NECESSARY HARDWARE FROM THE FITMENT KIT.