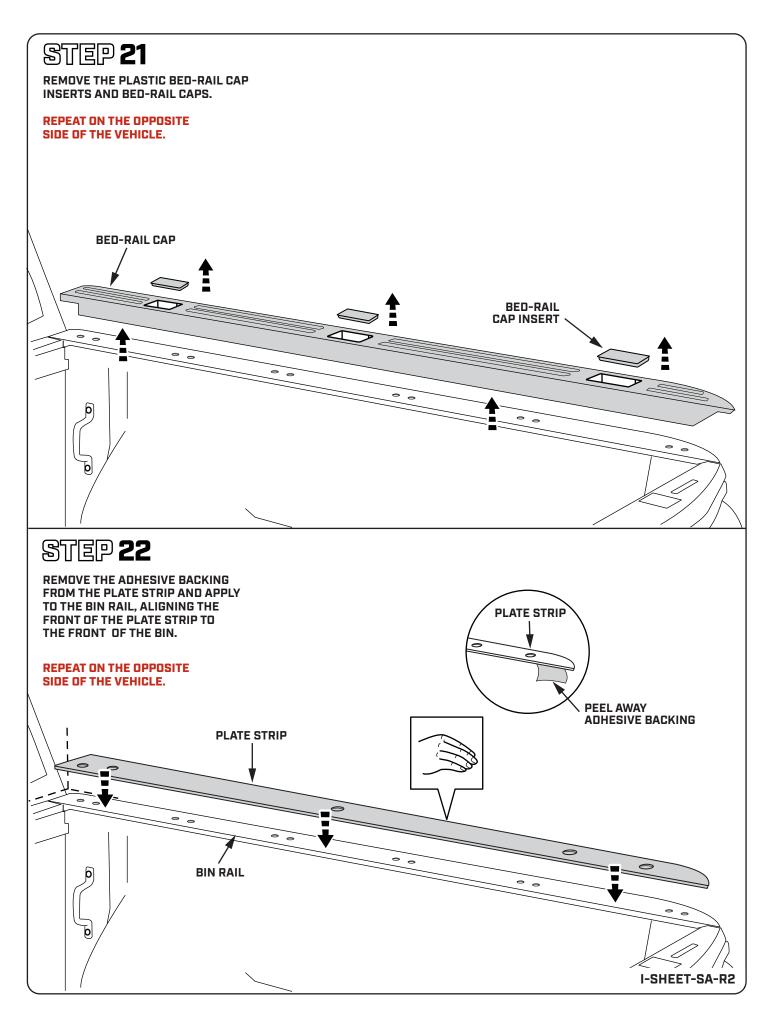

JOB** 

#### STEP 14

PUSH THE SMARTCAP TO EXPOSE A FEW INCHES OF STYRAFOAM UNDERNEATH THE ROOF PANEL TO PROVIDE SUPPORT FOR THE REAR FLANGE.









**FASTENER BLOCKS 6-15 FOR ASSEMBLY.** HAND TIGHTEN IN THE SEQUENCE SHOWN.









#### **INSTALLATION HARDWARE**

#### **MOUNTING BRACKETS**



#### 25mm x 25mm FOAM SEAL TAPE



1X

#### **PLATE STRIPS**



#### M8 x 20mm BOLT





#### M8 LOCK WASHER





## M8 FENDER WASHER



38X

#### M8 x 20mm BUTTON BOLT





#### M8 LOCK NUT





#### LOAD SPREADER



**4X** 

#### **VEHICLE INSTALLATION**



#### **IMPORTANT**

- ▼ ASSISTANCE WILL BE NEEDED FOR THIS INSTALLATION. FOUR PEOPLE ARE RECOMMENDED TO LIFT THE SMARTCAP ONTO THE VEHICLE.
- AVOID PINCHING OR CRUSHING HANDS AND FINGERS.
- READ THROUGH THE ENTIRE PROCEDURE BEFORE STARTING.









USE 4 PEOPLE TO LIFT THE ASSEMBLED SMARTCAP ONTO THE TRUCK BED.

TO AVOID DAMAGE TO THE D-RUBBER, DO NOT SLIDE THE SMARTCAP INTO PLACE.





#### STEP 30

CHECK THAT THE SMARTCAP
IS PROPERLY POSITIONED AND
CENTERED ON THE TRUCK BED.

IT'S IMPORTANT THAT THE SMARTCAP IS NOT PUSHED TOO FAR FORWARD, LEAVING A GAP BETWEEN THE SMARTCAP AND THE CAB.







#### STEP 31

WALK AROUND THE TRUCK BED TO MAKE SURE THE D-RUBBER FITMENT IS CORRECT AND THAT THE RUBBER LIP IS FLUSH WITH THE EXTERIOR OF THE TRUCK BED.





WITH A 5MM ALLEN KEY, LOOSELY TIGHTEN THE SMARTCAP RIGHT SIDE PANEL TO THE TOP OF THE TRUCK BED USING M8 BUTTON HEAD BOLT, M8 LOCK WASHER, AND M8 FENDER WASHER AS SHOWN BELOW.



REPEAT ON THE OPPOSITE SIDE OF THE VEHICLE.









# ONCE SMARTCAP IS POSITIONED CORRECTLY, FULLY T