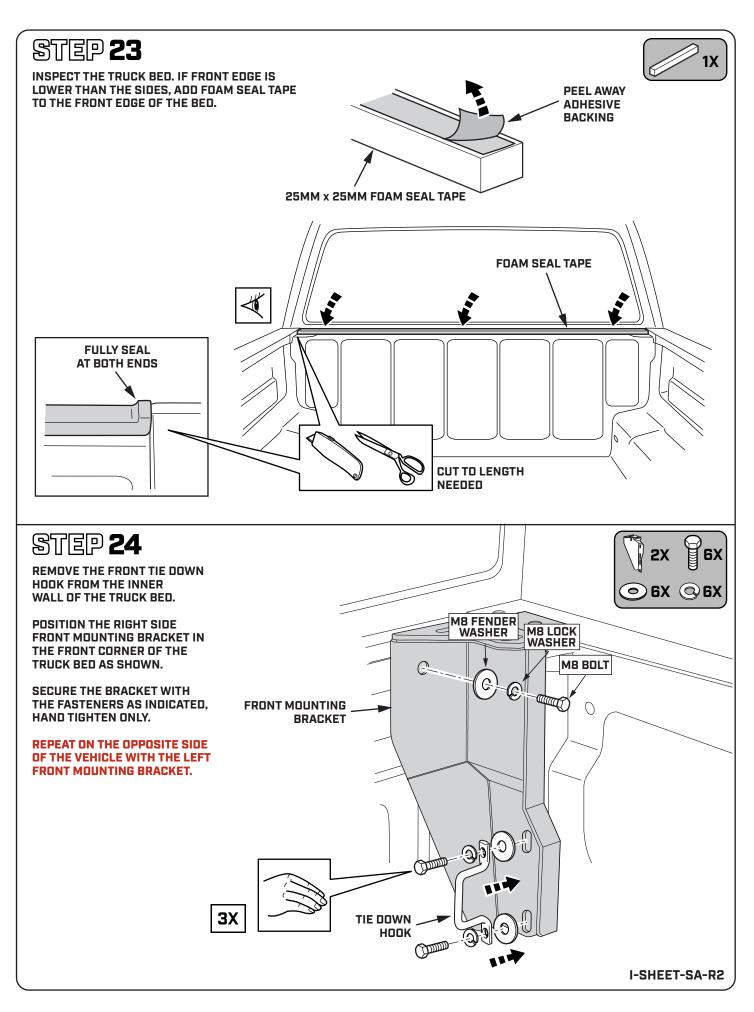

OB** 

#### STEP 14

PUSH THE SMARTCAP TO EXPOSE A FEW INCHES OF STYRAFOAM UNDERNEATH THE ROOF PANEL TO PROVIDE SUPPORT FOR THE REAR FLANGE.









**FASTENER BLOCKS 6-15 FOR ASSEMBLY.** HAND TIGHTEN IN THE SEQUENCE SHOWN.









#### **INSTALLATION HARDWARE**

#### **MOUNTING BRACKETS**



#### 25mm x 25mm FOAM SEAL TAPE



1X

#### **PLATE STRIPS**



#### M8 x 20mm BOLT





#### M8 LOCK WASHER





## M8 FENDER WASHER



38X

#### M8 x 20mm BUTTON BOLT





#### M8 LOCK NUT





#### LOAD SPREADER



**4X** 

#### **VEHICLE INSTALLATION**



#### **IMPORTANT**

- ▼ ASSISTANCE WILL BE NEEDED FOR THIS INSTALLATION. FOUR PEOPLE ARE RECOMMENDED TO LIFT THE SMARTCAP ONTO THE VEHICLE.
- AVOID PINCHING OR CRUSHING HANDS AND FINGERS.
- READ THROUGH THE ENTIRE PROCEDURE BEFORE STARTING.









USE 4 PEOPLE TO LIFT THE ASSEMBLED SMARTCAP ONTO THE TRUCK BED.

TO AVOID DAMAGE TO THE D-RUBBER, DO NOT SLIDE THE SMARTCAP INTO PLACE.





#### STEP 30

CHECK THAT THE SMARTCAP
IS PROPERLY POSITIONED AND
CENTERED ON THE TRUCK BED.

IT'S IMPORTANT THAT THE SMARTCAP IS NOT PUSHED TOO FAR FORWARD, LEAVING A GAP BETWEEN THE SMARTCAP AND THE CAB.







#### STEP 31

WALK AROUND THE TRUCK BED TO MAKE SURE THE D-RUBBER FITMENT IS CORRECT AND THAT THE RUBBER LIP IS FLUSH WITH THE EXTERIOR OF THE TRUCK BED.





WITH A 5MM ALLEN KEY, LOOSELY TIGHTEN THE SMARTCAP RIGHT SIDE PANEL TO THE TOP OF THE TRUCK BED USING M8 BUTTON HEAD BOLT, M8 LOCK WASHER, AND M8 FENDER WASHER AS SHOWN BELOW.



REPEAT ON THE OPPOSITE SIDE OF THE VEHICLE.









# ONCE SMARTCAP IS POSITIONED CORRECTLY, FULLY TIG