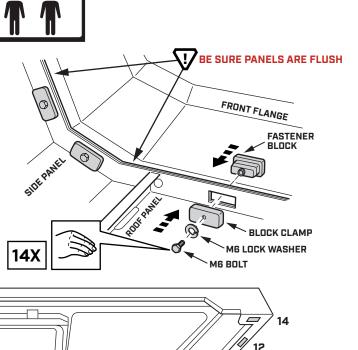

LOCATE THE FRONT FLANGE IN THE SMARTCAP PACKAGE AND BRING IT TO YOUR WORK AREA.

### **SMARTCAP**<sup>®</sup>

INSTALL HARDWARE ALONG FRONT FLANGE WITH M6 BOLT ON INSIDE.

START WITH ASSEMBLING FASTENER BLOCKS 1-5.

ADJUST LEFT AND RIGHT PANELS TO ALIGN FASTENER BLOCKS 6-15 FOR ASSEMBLY.

HAND TIGHTEN IN THE SEQUENCE SHOWN.

**2 PERSON JOB** 