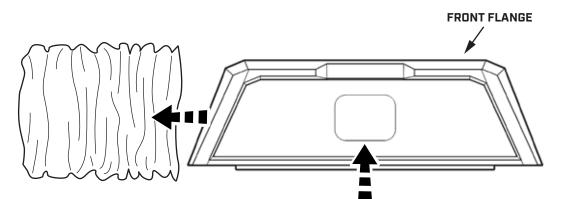

#### STEP 14

PUSH THE SMARTCAP TO EXPOSE A FEW INCHES OF STYRAFOAM UNDERNEATH THE ROOF PANEL TO PROVIDE SUPPORT FOR THE REAR FLANGE.

**FASTENER BLOCKS 6-15 FOR ASSEMBLY.** HAND TIGHTEN IN THE SEQUENCE SHOWN.