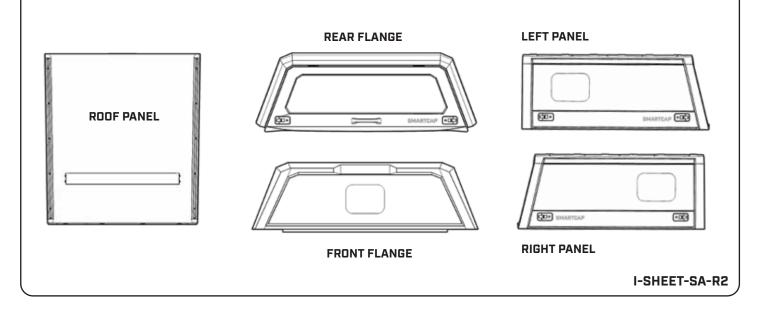

## **WIMPORTANT**

▼ BE SURE TO REMOVE ALL FIVE PANELS FROM THEIR PACKAGING AND INSPECT THE PAINTED SURFACES PRIOR TO ASSEMBLY, AS SMARTCAP WILL NOT ACCEPT WARRANTY CLAIMS AFTER ASSEMBLY IS COMPLETED. IF MANUFACTURING IMPERFECTIONS OR SHIPPING DAMAGES ARE FOUND, DO NOT CONTINUE WITH THE ASSEMBLY PROCESS AND CONTACT

#### **AIR VENT INDICATES REAR**

LOCATE THE RIGHT PANEL IN THE SMARTCAP PACKAGE AND BRING IT TO YOUR WORK AREA.

SLANTED EDGE INDICATES REAR

**RIGHT PANEL** 

RETRIEVE THE NECESSARY HARDWARE FROM THE FITMENT KIT.

LOCATE THE FRONT FLANGE IN THE SMARTCAP PACKAGE AND BRING IT TO YOUR WORK AREA.